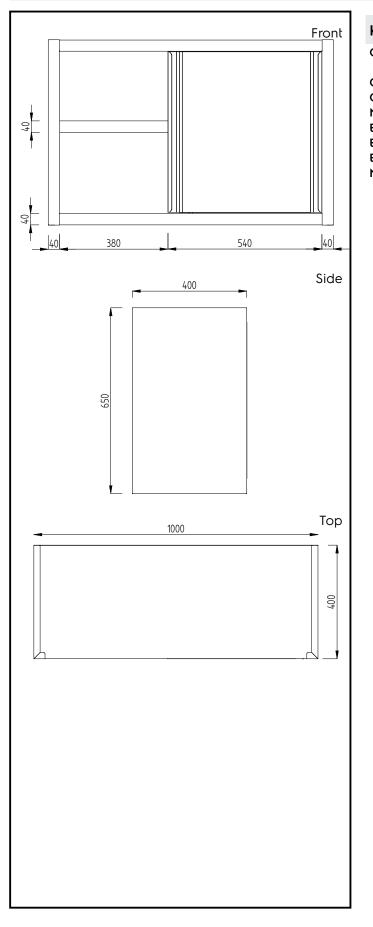

## Key Information:

| Cabinet width:               |         |
|------------------------------|---------|
| 134076 (GPS1000E)            | 920 mm  |
| Cabinet depth:               | 360 mm  |
| Cabinet height:              | 570 mm  |
| N° of doors:                 | 2       |
| External dimensions, Width:  | 1000 mm |
| External dimensions, Depth:  | 400 mm  |
| External dimensions, Height: | 650 mm  |
| Net weight:                  | 28 kg   |
|                              |         |