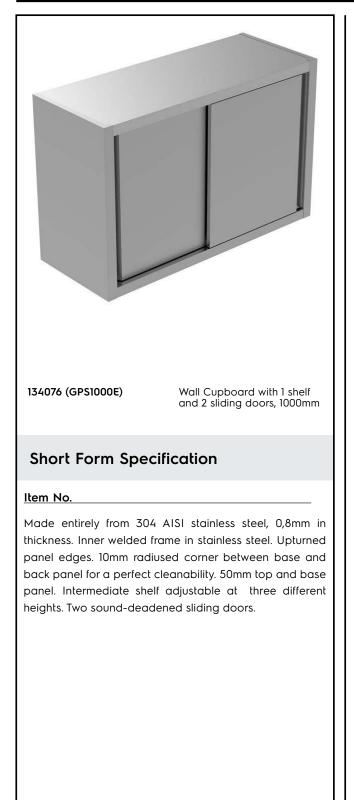

# Electrolux PROFESSIONAL

PLUS - Static Preparation 1000 mm Wall Cupboard with 2 Sliding Doors

| ITEM #  |      | <br> |  |
|---------|------|------|--|
| MODEL # |      |      |  |
| NAME #  |      |      |  |
| SIS #   | <br> | <br> |  |
| AIA #   |      |      |  |

### Construction

- Door sliding system is fluent and reliable, tested with over 80.000 cycles by external certified body.
- Sliding doors are in stainless steel and doublewalled with sound-deadening material inside. They are 7/10mm in thickness with roll bearings and end limit stop.
- Cupboard interior has easy access thanks to completely openable doors.
- Intermediate shelf has 40mm high profile, is 8/10 in thickness with upturned edges and bar reinforcement. It can be positioned at three different heights.
- Base panel has 40mm high profile, is 8/10 in thickness with upturned edges and bar reinforcement.
- Constructed entirely in 304 AISI stainless steel.

## Key Information:

| Cabinet width:               |         |
|------------------------------|---------|
| 134076 (GPS1000E)            | 920 mm  |
| Cabinet depth:               | 360 mm  |
| Cabinet height:              | 570 mm  |
| N° of doors:                 | 2       |
| External dimensions, Width:  | 1000 mm |
| External dimensions, Depth:  | 400 mm  |
| External dimensions, Height: | 650 mm  |
| Net weight:                  | 28 kg   |
|                              |         |